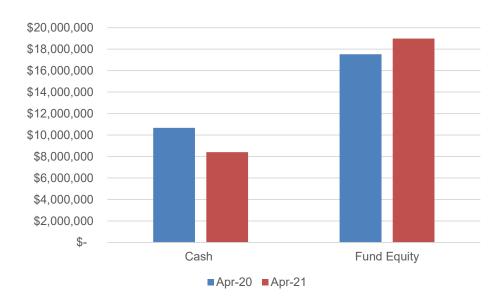

756.29    | 154,788.99   | 217,136.85   | 439,484.65    | 863,166.78    |
| Fire   | -         | 169,806.03   | 317,380.07   | 466,224.01   | 645,449.69    | 1,598,859.80  |
| Parks  | 0.03      | 265,306.63   | 758,514.97   | 1,041,786.63 | 2,165,524.35  | 4,231,132.61  |
| Transp | (0.45)    | 949,591.24   | 1,801,284.38 | 2,950,227.30 | 7,306,335.41  | 13,007,437.88 |
| Totals | (0.42)    | 1,436,460.19 | 3,031,968.41 | 4,675,374.79 | 10,556,794.10 | 19,700,597.07 |





# **Utilities Fund Cash & Investments - Summary**

Year-to-Date (YTD) Comparison: Water & Sewer



Overall, the Water & Sewer Funds cash and investments were \$20.75 million, or 48.9%, more as of April 2021 as compared to April 2020.





# Stormwater Fund Cash & Equity - Summary

Year-to-Date (YTD) Cash & Fund Equity



Overall, the Stormwater cash and investments were \$2,268,090, or 21.2%, less as of April 2021 as compared to April 2020.

Overall, the Stormwater fund equity was \$1,465,637, or 8.4%, more as of April 2021 as compared to April 2020.



# **Building Fund Cash & Equity - Summary**

Year-to-Date (YTD) Cash & Fund Equity



Overall, the Building cash and investments were \$2,188,916, or 37.2%, more as of April 2021 as compared to April 2020.

Overall, the Building fund equity was \$1,970,506, or 28.8%, more as of April 2021 as compared to April 2020.



# General Obligation Road Program Fund Cash & Equity - Summary

> Year-to-Date (YTD) Cash & Fund Equity



The 2019 General Obligation Road Program cash and investment balance was \$25,840,805 as of April 2021, or 42.8% less than April 2020.