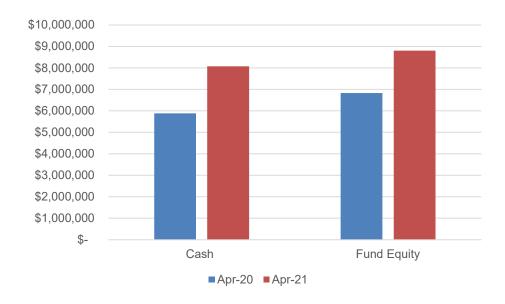

12. Acknowledgement of Investment Performance Review Report, prepared by PFM Asset Management, LLC, for the quarter ended March 31, 2021.

The item, considered under Consent Agenda, was acknowledged by the City Council.