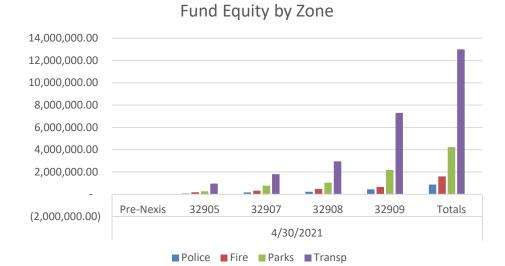

amount per I.L.A. with Brevard County.





# Impact Fees by Nexus Zone – Fund Balance - Summary

|        | Pre-Nexis | 32905        | 32907        | 32908        | 32909         | Totals        |
|--------|-----------|--------------|--------------|--------------|---------------|---------------|
| Police | -         | 51,756.29    | 154,788.99   | 217,136.85   | 439,484.65    | 863,166.78    |
| Fire   | -         | 169,806.03   | 317,380.07   | 466,224.01   | 645,449.69    | 1,598,859.80  |
| Parks  | 0.03      | 265,306.63   | 758,514.97   | 1,041,786.63 | 2,165,524.35  | 4,231,132.61  |
| Transp | (0.45)    | 949,591.24   | 1,801,284.38 | 2,950,227.30 | 7,306,335.41  | 13,007,437.88 |
| Totals | (0.42)    | 1,436,460.19 | 3,031,968.41 | 4,675,374.79 | 10,556,794.10 | 19,700,597.07 |





# **Utilities Fund Cash & Investments - Summary**

Year-to-Date (YTD) Comparison: Water & Sewer



Overall, the Water & Sewer Funds cash and investments were \$20.75 million, or 48.9%, more as of April 2021 as compared to April 2020.





# Stormwater Fund Cash & Equity - Summary

Year-to-Date (YTD) Cash & Fund Equity



Overall, the Stormwater cash and investments were \$2,268,090, or 21.2%, less as of April 2021 as compared to April 2020.

Overall, the Stormwater fund equity was \$1,465,637, or 8.4%, more as of April 2021 as compared to April 2020.



# **Building Fund Cash & Equity - Summary**

Year-to-Date (YTD) Cash & Fund Equity



Overall, the Building cash and investments were \$2,188,916, or 37.2%, more as of April 2021 as compared to April 2020.

Overall, the Building fund eq