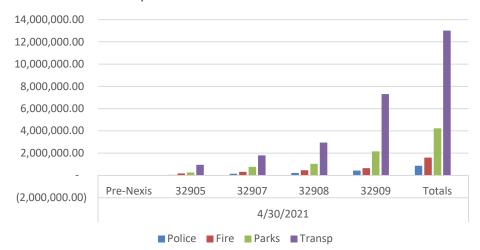

| Zone 2       | Zone 3       | Zone 4        |               |
|--------|-----------|--------------|--------------|--------------|---------------|---------------|
|        | Pre-Nexis | 32905        | 32907        | 32908        | 32909         | Totals        |
| Police | -         | 51,756.29    | 154,882.98   | 217,230.84   | 439,860.62    | 863,730.73    |
| Fire   | -         | 169,806.03   | 317,380.07   | 466,224.01   | 650,874.84    | 1,604,284.95  |
| Parks  | 0.03      | 265,306.63   | 761,730.57   | 1,041,786.63 | 2,165,524.35  | 4,234,348.21  |
| Transp | (0.45)    | 949,591.24   | 1,801,284.38 | 2,950,227.30 | 7,305,205.51  | 13,006,307.98 |
| Totals | (0.42)    | 1,436,460.19 | 3,035,278.00 | 4,675,468.78 | 10,561,465.32 | 19,708,671.87 |

# Impact Fees Cash & Investments



<sup>\*</sup>Not including Transportation Impact Fees Zone 32909 amount of \$893,815.28 Special Purpose Deposits / Bayside Estates or \$71,824.50 segregated amount per I.L.A. with Brevard County.





# Impact Fees by Nexus Zone – Fund Balance - Summary

|        | Pre-Nexis | 32905        | 32907        | 32908        | 32909         | Totals        |
|--------|-----------|--------------|--------------|--------------|---------------|---------------|
| Police | -         | 51,756.29    | 154,788.99   | 217,136.85   | 439,484.65    | 863,166.78    |
| Fire   | -         | 169,806.03   | 317,380.07   | 466,224.01   | 645,449.69    | 1,598,859.80  |
| Parks  | 0.03      | 265,306.63   | 758,514.97   | 1,041,786.63 | 2,165,524.35  | 4,231,132.61  |
| Transp | (0.45)    | 949,591.24   | 1,801