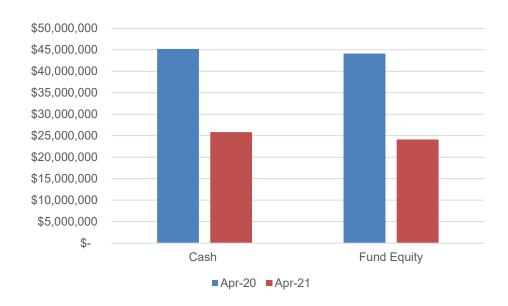

12. Acknowledgement of Investment Performance Review Report, prepared by PFM Asset Management, LLC, for the quarter ended March 31, 2021.

The item, considered under Consent Agenda, was acknowledged by the City Council.