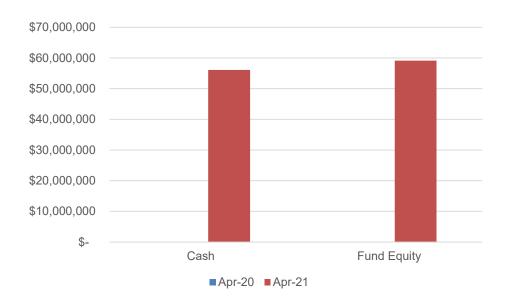

12. Acknowledgement of Investment Performance Review Report, prepared by PFM Asset Management, LLC, for the quarter ended March 31, 2021.

The item, considered under Consent Agenda, was acknowledged by the City Council.