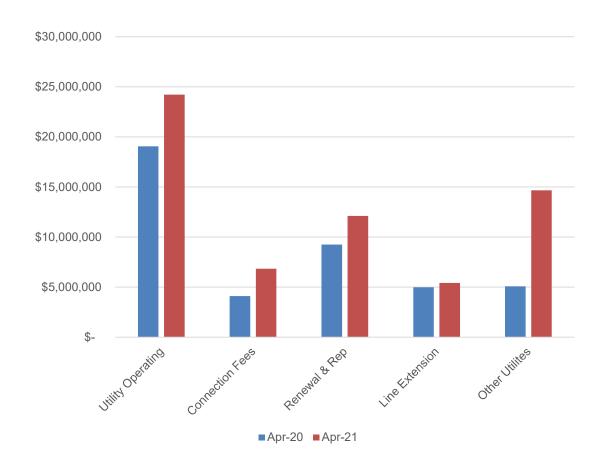

| Pre-Nexis | 32905        | 32907        | 32908        | 32909         | Totals        |
|--------|-----------|--------------|--------------|--------------|---------------|---------------|
| Police | -         | 51,756.29    | 154,788.99   | 217,136.85   | 439,484.65    | 863,166.78    |
| Fire   | -         | 169,806.03   | 317,380.07   | 466,224.01   | 645,449.69    | 1,598,859.80  |
| Parks  | 0.03      | 265,306.63   | 758,514.97   | 1,041,786.63 | 2,165,524.35  | 4,231,132.61  |
| Transp | (0.45)    | 949,591.24   | 1,801,284.38 | 2,950,227.30 | 7,306,335.41  | 13,007,437.88 |
| Totals | (0.42)    | 1,436,460.19 | 3,031,968.41 | 4,675,374.79 | 10,556,794.10 | 19,700,597.07 |





# **Utilities Fund Cash & Investments - Summary**

Year-to-Date (YTD) Comparison: Water & Sewer



Overall, the Water & Sewer Funds cash and investments were \$20.75 million, or 48.9%, more as of April 2021 as compared to April 2020.





# Stormwater Fund Cash & Equity - Summary

Year-to-Date (YTD) Cash & Fund Equity



Overall, the Stormwater cash and investments were \$2,268,090, or 21.2%, less as of April 2021 as compared to April 2020.

Overall, the Stormwater fund equity was \$1,465,637, or 8.4%, more as of April 2021 as compared to April 2020.



# **Building Fund Cash & Equity - Summary**

Year-to-Date (YTD) Cash & Fund Equity



Overall, the Building cash and investments were \$2,188,916, or 37.2%, more as of April 2021 as compared to April 2020.

Overall, the Building fund equity was \$1,970,506, or 28.8%, more as of April 2021 as compared to April 2020.



# General Obligat